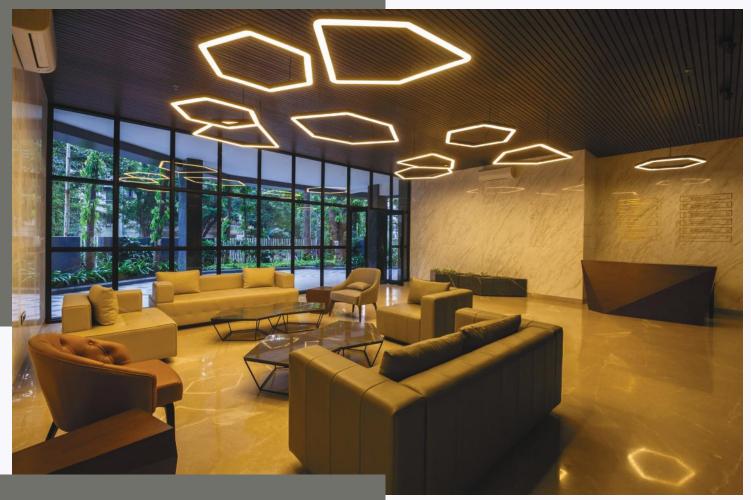

# EXCLUSIVITY REDEFINED

Exclusivity is redefined at SP VII. The seven luxurious apartments boasts of 12 feet high ceiling to floor windows, offering unparalleled views of the city.

As you walk into the building, you are welcomed by a 40 feet lobby, equipped with all the latest technologies, situated amongst some of the most stunning vintage bungalows.