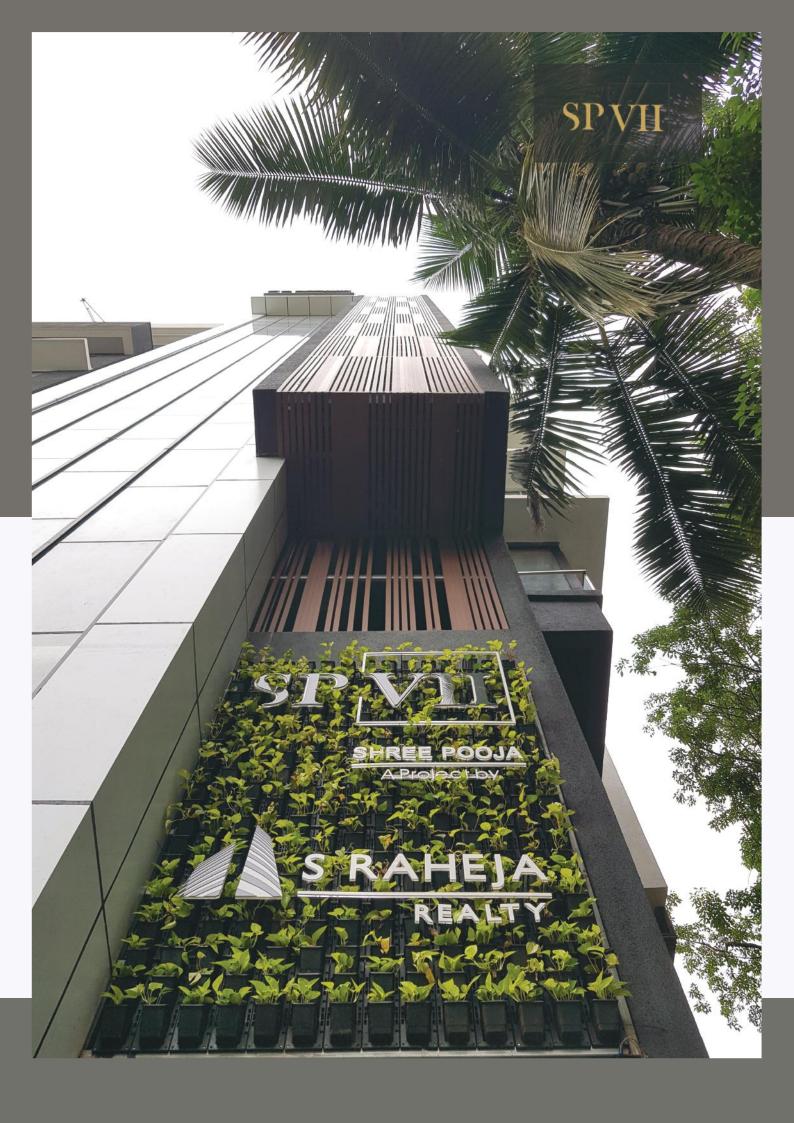

# EXCLUSIVITY REDEFINED

Exclusivity is redefined at SP VII. The seven luxurious apartments boasts of 12 feet high ceiling to floor windows, offering unparalleled views of the city.

As you walk into the building, you are welcomed by a 40 feet lobby, equipped with all the latest technologies, situated amongst some of the most stunning vintage bungalows.